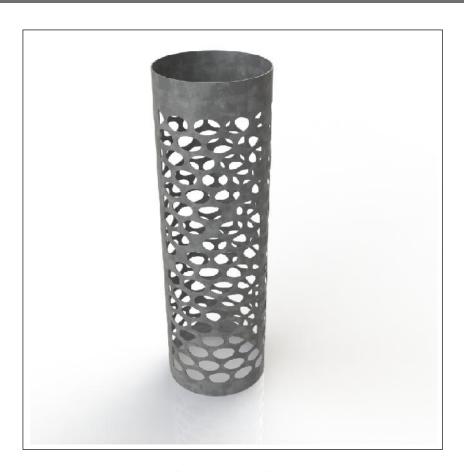

## Tree Guards | ASF Laser Cut Guards LC004

Material:

Standard Finish: Optional Finishes:

**Adaptations:** 

**Technical spec:** 

Mild steel

Hot Dip Galvanised and polyester powder coated to any standard RAL or BS colour

ASF laser cut tree guards can be manufatured in stainless steel and polish finished if required. Guards can be supplied galvanised only if required.

ASF laser cut tree guards are designed to bolt into bespoke manufactured support frames to compliment any ASF tree grille, they can if needed, also be manufactured with ground fixing spikes or any base plate adaptation to suite other site needs.

ASF laser cut tree guards are 1500mm high as standard but can be made taller or shorter if required. As with all ASF tree guards, they are manufactured to the diameter dictated by the grille or tree they are surrounding