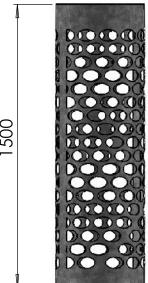

ASF laser cut tree guards are 1500mm high as standard but can be made taller or shorter if required. As with all ASF tree guards, they are manufactured to the diameter dictated by the grille or tree they are surrounding