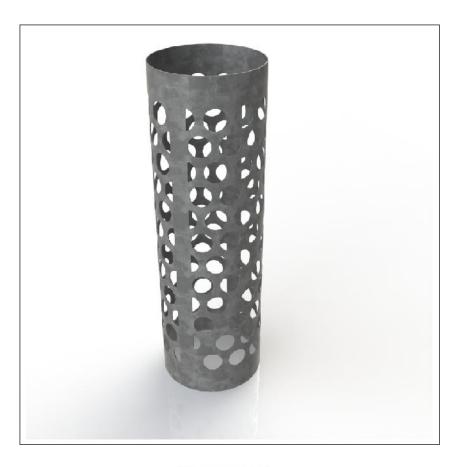

## Tree Guards | ASF Laser Cut Guards LC003

Material:

Standard Finish: Optional Finishes:

Adaptations:

**Technical spec:** 

Mild steel

Hot Dip Galvanised and polyester powder coated to any standard RAL or BS colour

ASF laser cut tree guards can be manufatured in stainless steel and polish finished if required. Guards can be supplied galvanised only if required.

ASF laser cut tree guards are designed to bolt into bespoke manufactured support frames to compliment any ASF tree grille, they can if needed, also be manufactured with ground fixing spikes or any base plate adaptation to suite other site needs.

ASF laser cut tree guards are 1500mm high as standard but can be made taller or shorter if required. As with all ASF tree guards, they are manufactured to the diameter dictated by the grille or tree they are surrounding