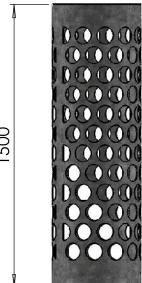

ASF laser cut tree guards are 1500mm high as standard but can be made taller or shorter if required. As with all ASF tree guards, they are manufactured to the diameter dictated by the grille or tree they are surrounding