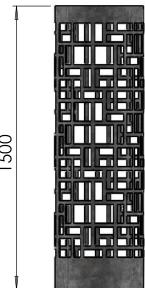

ASF laser cut tree guards are 1500mm high as standard but can be made taller or shorter if required. As with all ASF tree guards, they are manufactured to the diameter dictated by the grille or tree they are surrounding