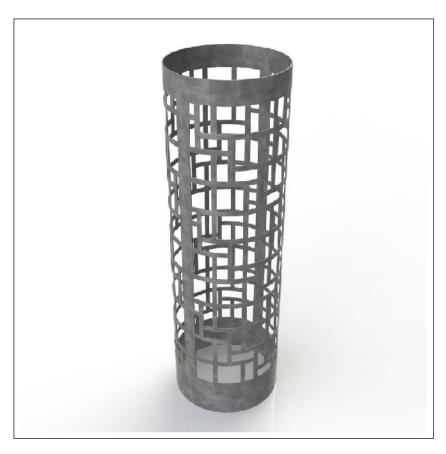

## Tree Guards | ASF Laser Cut Guards LC002

Material:

Standard Finish:

**Optional Finishes:** 

**Adaptations:** 

**Technical spec:** 

Mild steel

Hot Dip Galvanised and polyester powder coated to any standard RAL or BS colour

ASF laser cut tree guards can be manufatured in stainless steel and polish finished if required. Guards can be supplied galvanised only if required.

ASF laser cut tree guards are designed to bolt into bespoke manufactured support frames to compliment any ASF tree grille, they can if needed, also be manufactured with ground fixing spikes or any base plate adaptation to suite other site needs.

ASF laser cut tree guards are 1500mm high as standard but can be made taller or shorter if required. As with all ASF tree guards, they are manufactured to the diameter dictated by the grille or tree they are surrounding