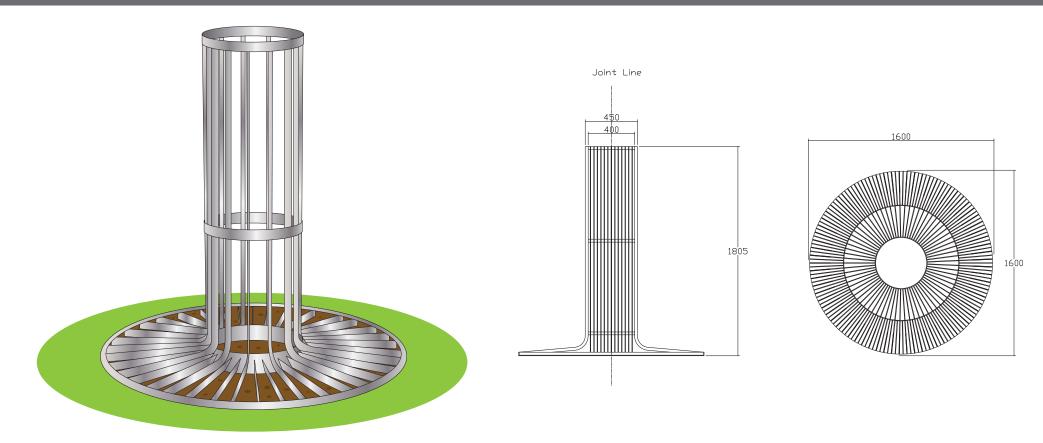

## ASF 3001 ST Steel Tree Protection System

| Materials:         | Mild Steel                                                                                      |
|--------------------|-------------------------------------------------------------------------------------------------|
| Finish:            | Finished Hot Dip Galvanised as standard, can be polyester powder coated to any RAL or BS colour |
| Supporting Frames: | All grilles come with medium duty mild steel supporting frames supplied in two halves           |
| Security Fixings:  | The grille / guard system fixes directly into the supporting frame with security fixings        |
|                    |                                                                                                 |