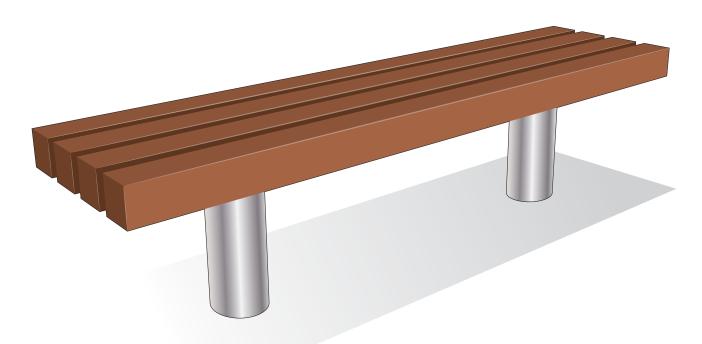

## Seating ASF 6018 Stainless Steel / Timber Bench Seat

| Materials:              | Marine Grade 316 Stainless Steel or Mild Steel Galvanised Finish. Seat slats in non-endangered Iroko Hardwood                                                 |
|-------------------------|---------------------------------------------------------------------------------------------------------------------------------------------------------------|
| Standard Finish         | Satin Brushed Polish/ Timbers in Satin Wood stain                                                                                                             |
| Optional Finish         | Stainless Steel can be finished to any polish finish (mirror/bright/bead blasted). Mild steel can be Polyester Powder Coated to any standard RAL or BS colour |
| Fixing                  | Either root fixed (below ground) or base plate (above ground) are available. Root fixing is recommended.                                                      |
| Armrests                | Can be incorporated or removed if required                                                                                                                    |
| Bespoke                 | Benches are usually manufactured to a standard length of 1800mm, although all dimensions can be adapted to suit customer requirements                         |
| Lettering/Logos/Designs | These can be added to seating where appropriate                                                                                                               |