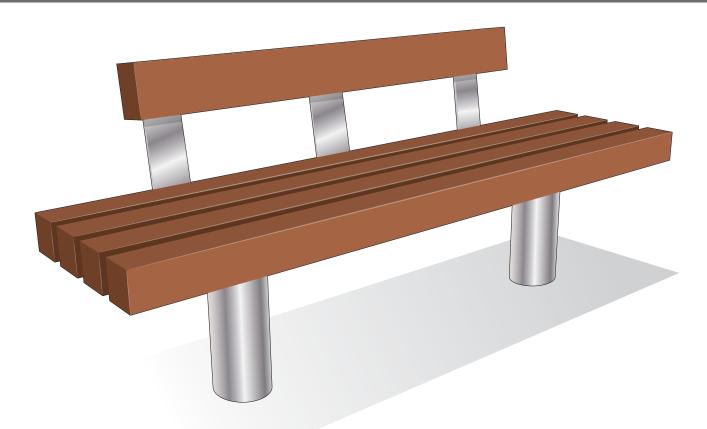

## **Seating** ASF 6017 Stainless Steel / Timber Seat

Materials: Standard Finish Optional Finish

Fixing

**Armrests** 

Bespoke

**Lettering/Logos/Designs** 

Marine Grade 316 Stainless Steel or Mild Steel Galvanised Finish. Seat slats in non-endangered Iroko Hardwood

Satin Brushed Polish/ Timbers in Satin Wood stain

Stainless Steel can be finished to any polish finish (mirror/bright/bead blasted). Mild steel can be Polyester Powder Coated to any standard RAL or BS colour

Either root fixed (below ground) or base plate (above ground) are available. Root fixing is recommended.

Can be incorporated or removed if required

Benches are usually manufactured to a standard length of 1800mm, although all dimensions can be adapted to suit customer requirements