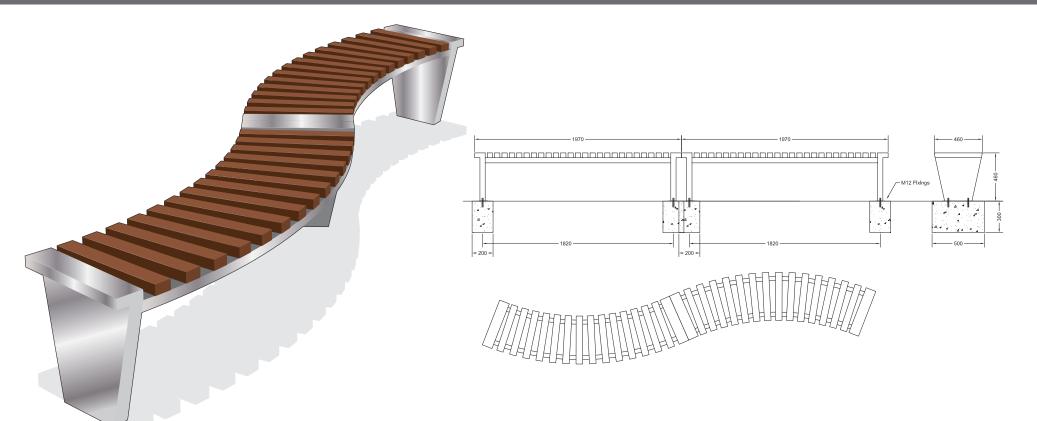

## Seating ASF 6016 Stainless Steel Bench

| Materials:      | Marine Grade 316 Stainless Steel or Mild Steel Galvanised Finish. Seat slats in non-endangered Iroko Hardwood                                                                                                                     |
|-----------------|-----------------------------------------------------------------------------------------------------------------------------------------------------------------------------------------------------------------------------------|
| Standard Finish | Satin Brushed Polish/ Timbers in Satin Wood stain                                                                                                                                                                                 |
| Optional Finish | Stainless Steel can be finished to any polish finish (mirror / bright / bead blasted). Mild steel can be Polyester Powder Coated to any RAL / BS colour.<br>Slats can be of any available timber with any stain / painted finish. |
| Fixing          | As per diagram. Other fixing methods can be devised to suit site if required                                                                                                                                                      |
| Bespoke         | Standard benches are manufactured to size specifications shown, but can be made to any dimensions required                                                                                                                        |