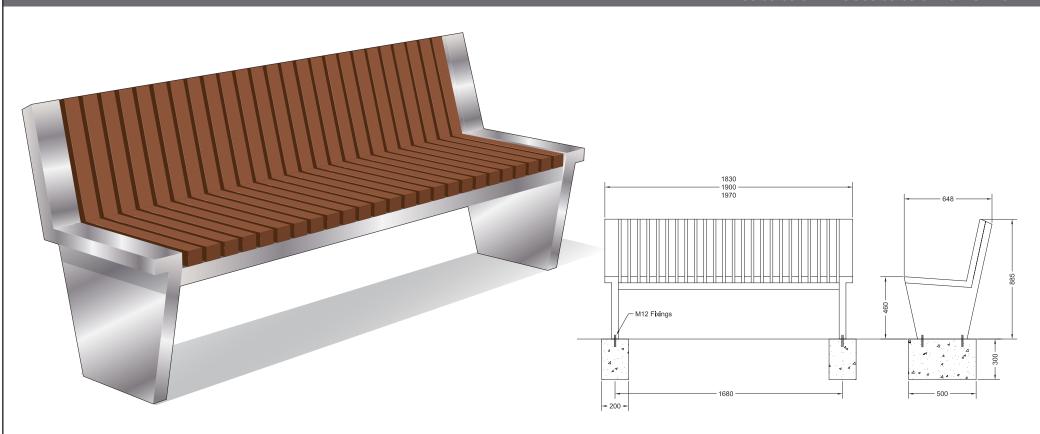

## **Seating** ASF 6015 Stainless Steel Seat

**Materials:** 

Marine Grade 316 Stainless Steel or Mild Steel Galvanised Finish. Seat slats in non-endangered Iroko Hardwood

Standard Finish
Optional Finish

Satin Brushed Polish/ Timbers in Satin Wood stain

Fixing –

As per diagram. Other fixing methods can be devised to suit site if required

Bespoke

Standard benches are manufactured to size specifications shown, but can be made to any dimensions required