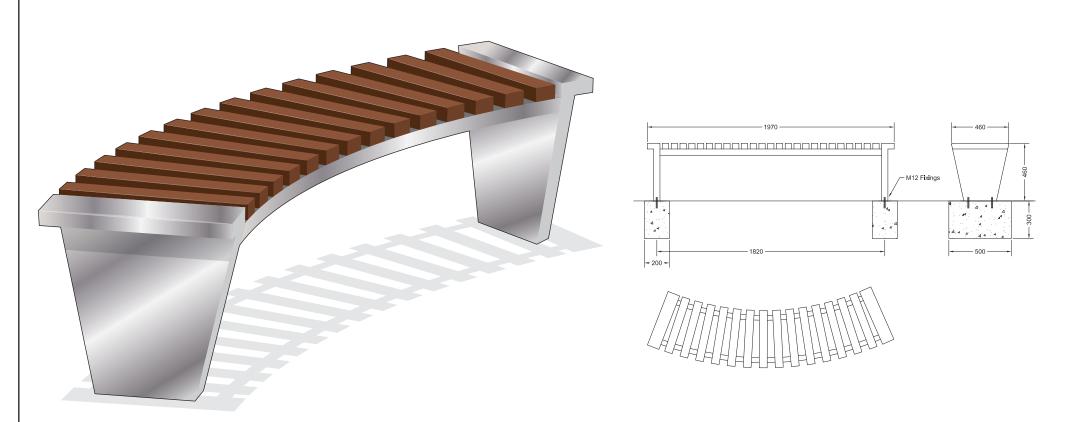

## Seating ASF 6014 Stainless Steel Bench

| Materials:      | Marine Grade 316 Stainless Steel or Mild Steel Galvanised Finish. Seat slats in non-endangered Iroko Hardwood                                                                                                                     |
|-----------------|-----------------------------------------------------------------------------------------------------------------------------------------------------------------------------------------------------------------------------------|
| Standard Finish | Satin Brushed Polish/ Timbers in Satin Wood stain                                                                                                                                                                                 |
| Optional Finish | Stainless Steel can be finished to any polish finish (mirror / bright / bead blasted). Mild steel can be Polyester Powder Coated to any RAL / BS colour.<br>Slats can be of any available timber with any stain / painted finish. |
| Fixing          | As per diagram. Other fixing methods can be devised to suit site if required                                                                                                                                                      |
| Bespoke         | Standard benches are manufactured to size specifications shown, but can be made to any dimensions required                                                                                                                        |