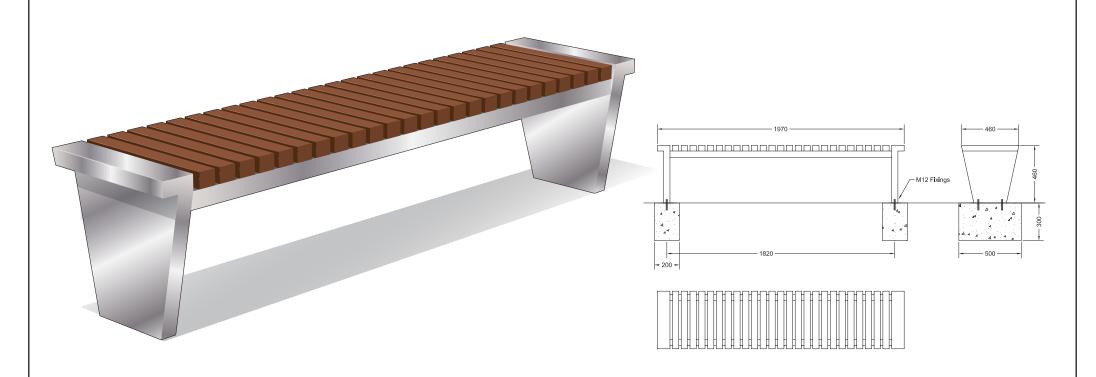

## **Seating** ASF 6013 Stainless Steel Bench

**Materials:** 

Standard Finish Satin Brus

**Optional Finish** 

**Fixing** 

Bespoke

Marine Grade 316 Stainless Steel or Mild Steel Galvanised Finish. Seat slats in non-endangered Iroko Hardwood

Satin Brushed Polish/ Timbers in Satin Wood stain

Stainless Steel can be finished to any polish finish (mirror / bright / bead blasted). Mild steel can be Polyester Powder Coated to any RAL / BS colour. Slats can be of any available timber with any stain / painted finish.

As per diagram. Other fixing methods can be devised to suit site if required

Standard benches are manufactured to size specifications shown, but can be made to any dimensions required