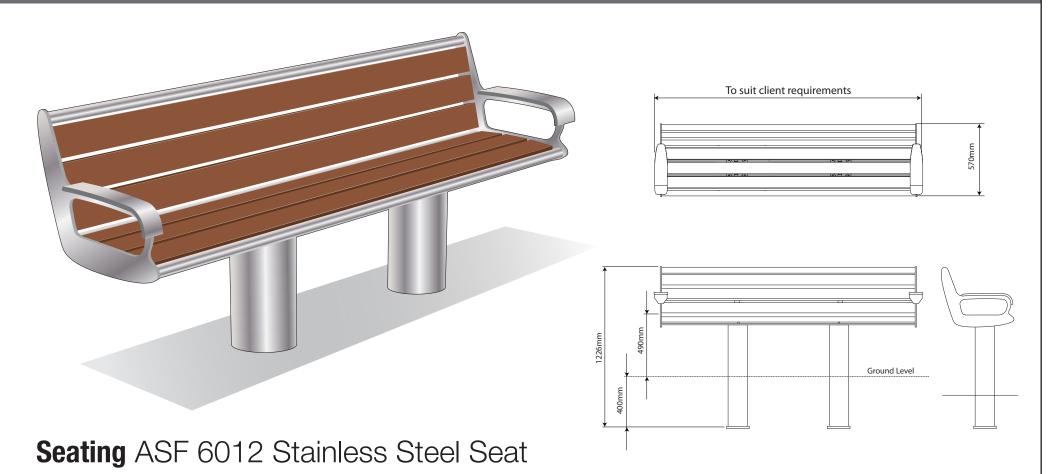

Either root fixed (below ground) or base plate (above ground) are available. Root fixing is recommended.

Can be incorporated or removed if required

Benches are usually manufactured to a standard length of 1800mm, although all dimensions can be adapted to suit customer requirements