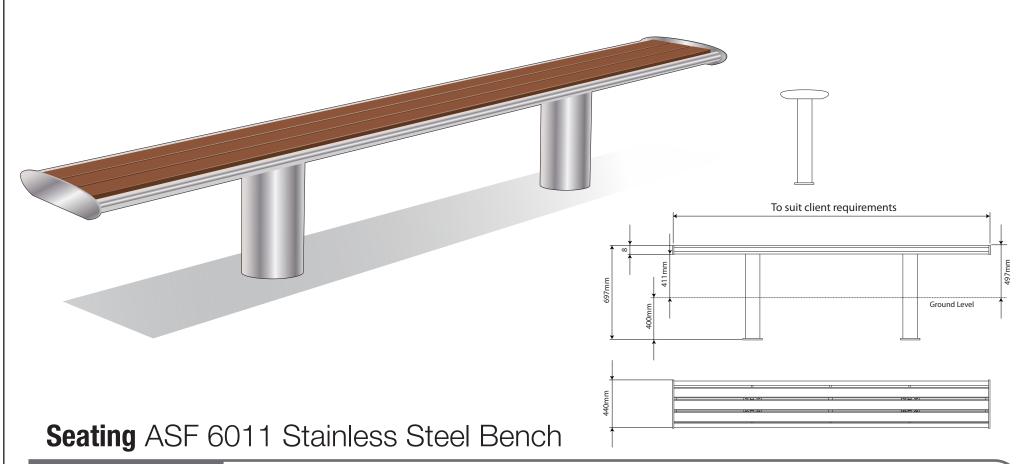

Materials:
Standard Finish
Optional Finish
Fixing
Armrests
Bespoke
Lettering/Logos/Designs

Marine Grade 316 Stainless Steel or Mild Steel Galvanised Finish. Seat slats in non-endangered Iroko Hardwood

Satin Brushed Polish/ Timbers in Satin Wood stain

Stainless Steel can be finished to any polish finish (mirror/bright/bead blasted). Mild steel can be Polyester Powder Coated to any standard RAL or BS colour

Either root fixed (below ground) or base plate (above ground) are available. Root fixing is recommended.

Can be incorporated or removed if required

Benches are usually manufactured to a standard length of 1800mm, although all dimensions can be adapted to suit customer requirements

These can be added to seating where appropriate