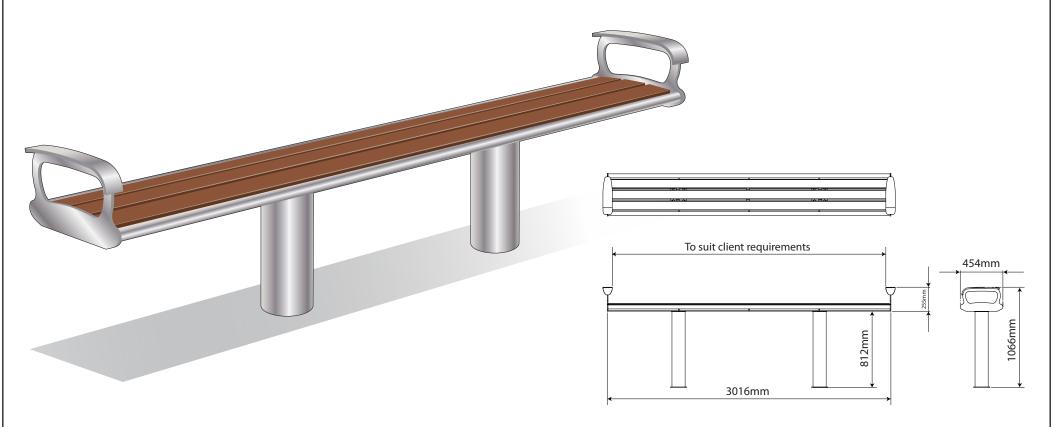

## **Seating** ASF 6010 Stainless Steel Bench

Materials: Standard Finish Optional Finish

Fixing

**Armrests** 

Bespoke

**Lettering/Logos/Designs** 

Marine Grade 316 Stainless Steel or Mild Steel Galvanised Finish. Seat slats in non-endangered Iroko Hardwood

Either root fixed (below ground) or base plate (above ground) are available. Root fixing is recommended.

Can be incorporated or removed if required

Benches are usually manufactured to a standard length of 1800mm, although all dimensions can be adapted to suit customer requirements