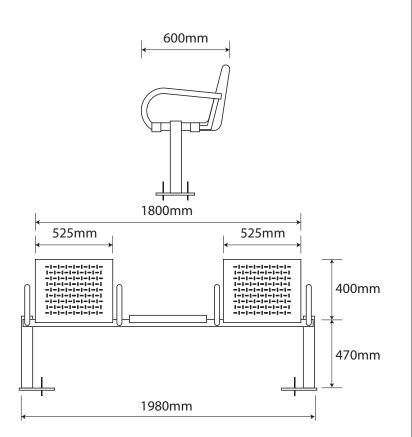

## Seating ASF 6006 Stainless Steel Seat

| Materials:                        | Grade 316 Marine Grade Stainless Steel                                                                       |
|-----------------------------------|--------------------------------------------------------------------------------------------------------------|
| Standard Finish:                  | Satin Brushed/Highly Polished Elements                                                                       |
| Optional Material Finish:         | All the seats can be manufactured in mild steel and finished polyester powder coated in any RAL or BS Colour |
| Fixing:                           | Either Root Based (Below Ground) or Base Plate (Above Ground) Fixing                                         |
| Armrests:                         | Armrests can be incorporated if required                                                                     |
| Bespoke:                          | Bespoke Lengths, curved, modular options can be accommodated                                                 |
| Lettering/Logos/Laser Cut Designs | These can be added to personalise seating                                                                    |