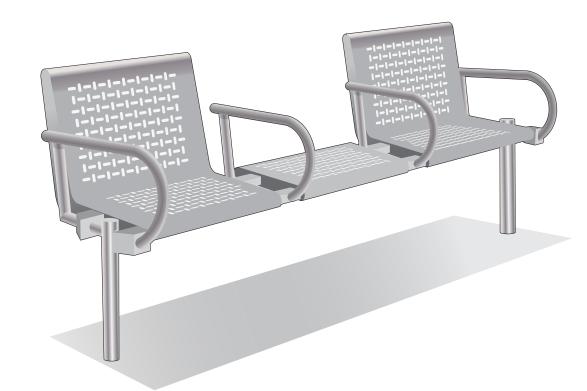

## Seating ASF 6006 Stainless Steel Seat

| Materials:                        | Grade 316 Marine Grade Stainless Steel                                                                       |
|-----------------------------------|--------------------------------------------------------------------------------------------------------------|
| Standard Finish:                  | Satin Brushed/Highly Polished Elements                                                                       |
| Optional Material Finish:         | All the seats can be manufactured in mild steel and finished polyester powder coated in any RAL or BS Colour |
| Fixing:                           | Either Root Based (Below Ground) or Base Plate (Above Ground) Fixing                                         |
| Armrests:                         | Armrests can be incorporated if required                                                                     |
| Bespoke:                          | Bespoke Lengths, curved, modular options can be accommodated                                                 |
| Lettering/Logos/Laser Cut Designs | These can be added to personalise seating                                                                    |