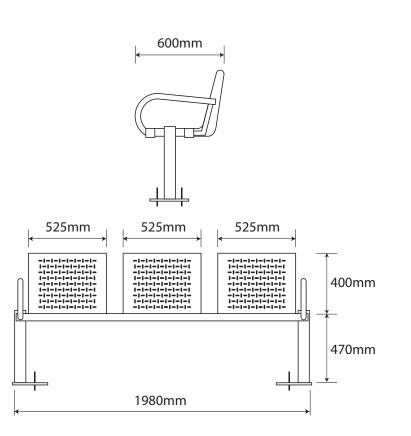

## Seating ASF 6005 Stainless Steel Seat

| Materials:                        | Grade 316 Marine Grade Stainless Steel                                                                       |
|-----------------------------------|--------------------------------------------------------------------------------------------------------------|
| Standard Finish:                  | Satin Brushed/Highly Polished Elements                                                                       |
| Optional Material Finish:         | All the seats can be manufactured in mild steel and finished polyester powder coated in any RAL or BS Colour |
| Fixing:                           | Either Root Based (Below Ground) or Base Plate (Above Ground) Fixing                                         |
| Armrests:                         | Armrests can be incorporated if required                                                                     |
| Bespoke:                          | Bespoke Lengths, curved, modular options can be accommodated                                                 |
| Lettering/Logos/Laser Cut Designs | These can be added to personalise seating                                                                    |