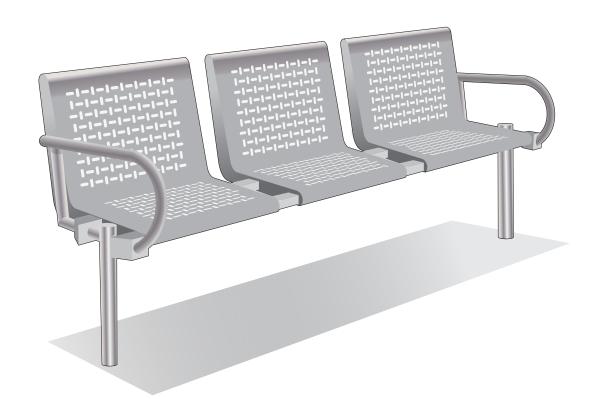

## Seating ASF 6005 Stainless Steel Seat

| Materials:                        | Grade 316 Marine Grade Stainless Steel                                                                       |
|-----------------------------------|--------------------------------------------------------------------------------------------------------------|
| Standard Finish:                  | Satin Brushed/Highly Polished Elements                                                                       |
| Optional Material Finish:         | All the seats can be manufactured in mild steel and finished polyester powder coated in any RAL or BS Colour |
| Fixing:                           | Either Root Based (Below Ground) or Base Plate (Above Ground) Fixing                                         |
| Armrests:                         | Armrests can be incorporated if required                                                                     |
| Bespoke:                          | Bespoke Lengths, curved, modular options can be accommodated                                                 |
| Lettering/Logos/Laser Cut Designs | These can be added to personalise seating                                                                    |