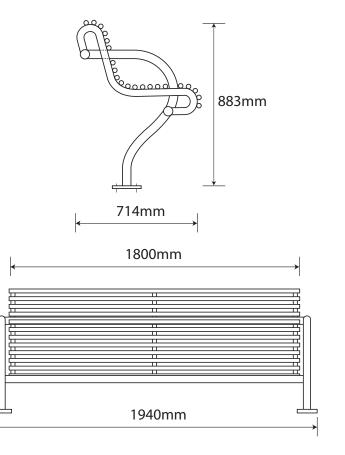

## Seating ASF 6000 Stainless Steel Seat

| Materials:                        | Grade 316 Marine Grade Stainless Steel                                                                       |
|-----------------------------------|--------------------------------------------------------------------------------------------------------------|
| Standard Finish:                  | Satin Brushed/Highly Polished Elements                                                                       |
| Optional Material Finish:         | All the seats can be manufactured in mild steel and finished polyester powder coated in any RAL or BS Colour |
| Fixing:                           | Either Root Based (Below Ground) or Base Plate (Above Ground) Fixing                                         |
| Armrests:                         | Armrests can be incorporated if required                                                                     |
| Bespoke:                          | Bespoke Lengths, curved, modular options can be accommodated                                                 |
| Lettering/Logos/Laser Cut Designs | These can be added to personalise seating                                                                    |