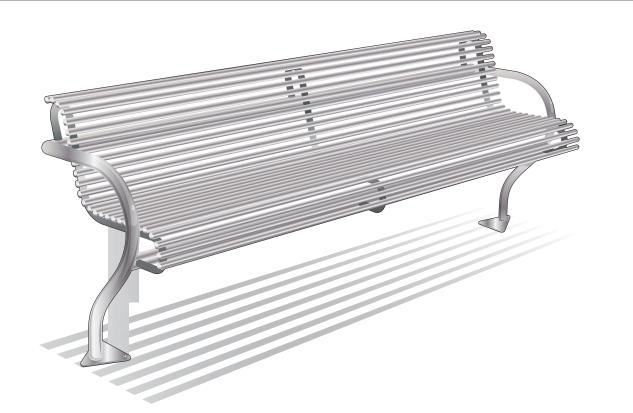

## Seating ASF 6000 Stainless Steel Seat

| Materials:                        | Grade 316 Marine Grade Stainless Steel                                                                       |
|-----------------------------------|--------------------------------------------------------------------------------------------------------------|
| Standard Finish:                  | Satin Brushed/Highly Polished Elements                                                                       |
| Optional Material Finish:         | All the seats can be manufactured in mild steel and finished polyester powder coated in any RAL or BS Colour |
| Fixing:                           | Either Root Based (Below Ground) or Base Plate (Above Ground) Fixing                                         |
| Armrests:                         | Armrests can be incorporated if required                                                                     |
| Bespoke:                          | Bespoke Lengths, curved, modular options can be accommodated                                                 |
| Lettering/Logos/Laser Cut Designs | These can be added to personalise seating                                                                    |