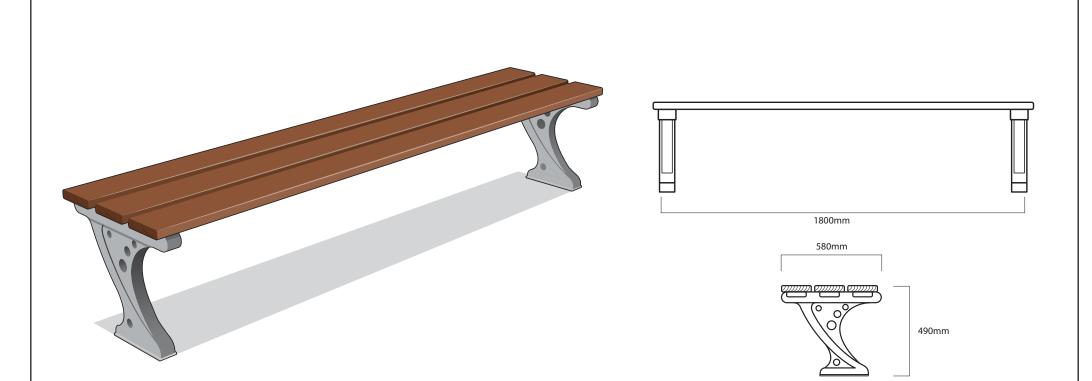

## Seating ASF 551 Cast Iron Bench

| Materials:              | Seat Legs - Cast Iron Grade 250 Timber Slats - Iroko Hardwood                                                        |
|-------------------------|----------------------------------------------------------------------------------------------------------------------|
| Finish:                 | Seat Legs - Painted in weathershield rust resistant gloss in most RAL Colours Timber Slats - Standard Length: 1800mm |
| <b>Optional Finish:</b> | Painted in black rust resistant gloss & oven baked Other RAL Colours available on request                            |
| Fixing:                 | Above ground fixing via resin anchor bolts                                                                           |
| Optional Extras:        | Increased/Reduced length or curved versions on request. Logos/Coats of Arms can be incorporated                      |