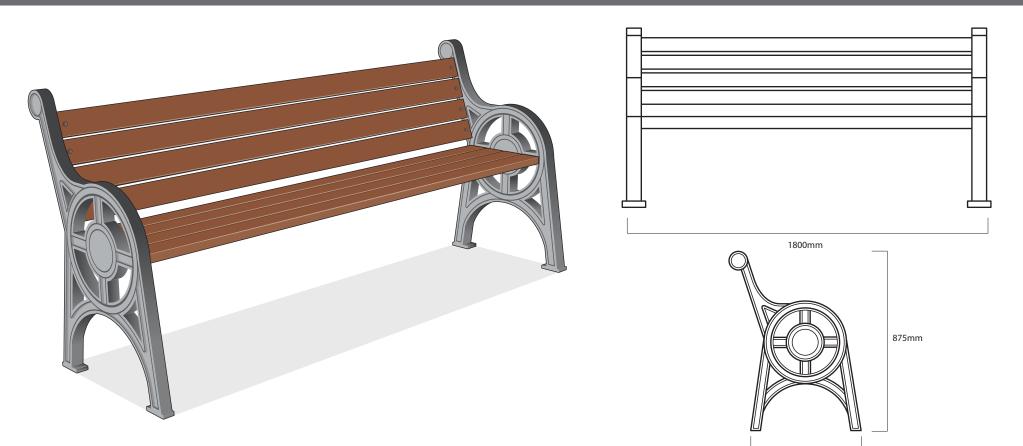

## Seating ASF 506 Cast Iron Seat

| Seat Legs - Cast Iron Grade 250 Timber Slats - Iroko Hardwood                                                        | ١                                                                                                                                                                                                                                                               |
|----------------------------------------------------------------------------------------------------------------------|-----------------------------------------------------------------------------------------------------------------------------------------------------------------------------------------------------------------------------------------------------------------|
| Seat Legs - Painted in weathershield rust resistant gloss in most RAL Colours Timber Slats - Standard Length: 1800mm |                                                                                                                                                                                                                                                                 |
| Painted in black rust resistant gloss & oven baked Other RAL Colours available on request                            |                                                                                                                                                                                                                                                                 |
| Above ground fixing via resin anchor bolts                                                                           |                                                                                                                                                                                                                                                                 |
| Increased/Reduced length or curved versions on request. Logos/Coats of Arms can be incorporated                      | )                                                                                                                                                                                                                                                               |
|                                                                                                                      | Seat Legs - Painted in weathershield rust resistant gloss in most RAL Colours Timber Slats - Standard Length: 1800mm<br>Painted in black rust resistant gloss & oven baked Other RAL Colours available on request<br>Above ground fixing via resin anchor bolts |