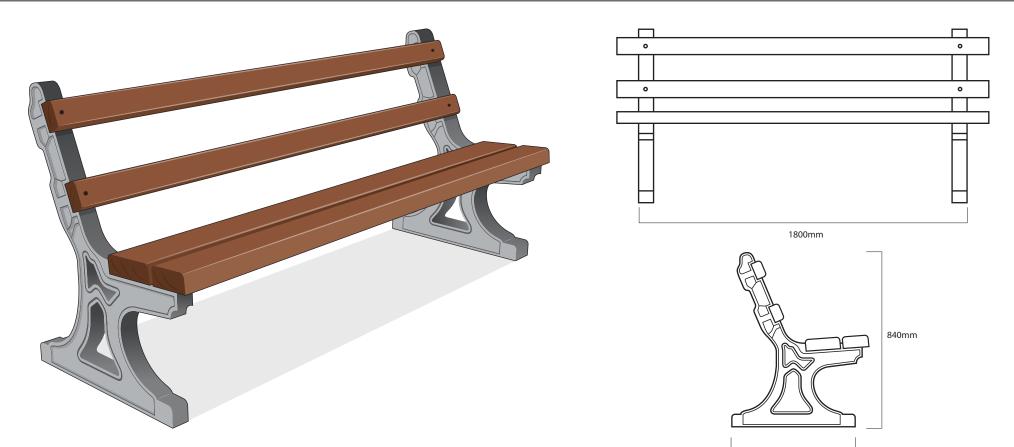

## Seating ASF 504 Cast Iron Seat

| Materials:              | Seat Legs - Cast Iron Grade 250 Timber Slats - Iroko Hardwood                                                        |
|-------------------------|----------------------------------------------------------------------------------------------------------------------|
| Finish:                 | Seat Legs - Painted in weathershield rust resistant gloss in most RAL Colours Timber Slats - Standard Length: 1800mm |
| <b>Optional Finish:</b> | Painted in black rust resistant gloss & oven baked Other RAL Colours available on request                            |
| Fixing:                 | Above ground fixing via resin anchor bolts                                                                           |
| Optional Extras:        | Increased/Reduced length or curved versions on request. Logos/Coats of Arms can be incorporated                      |