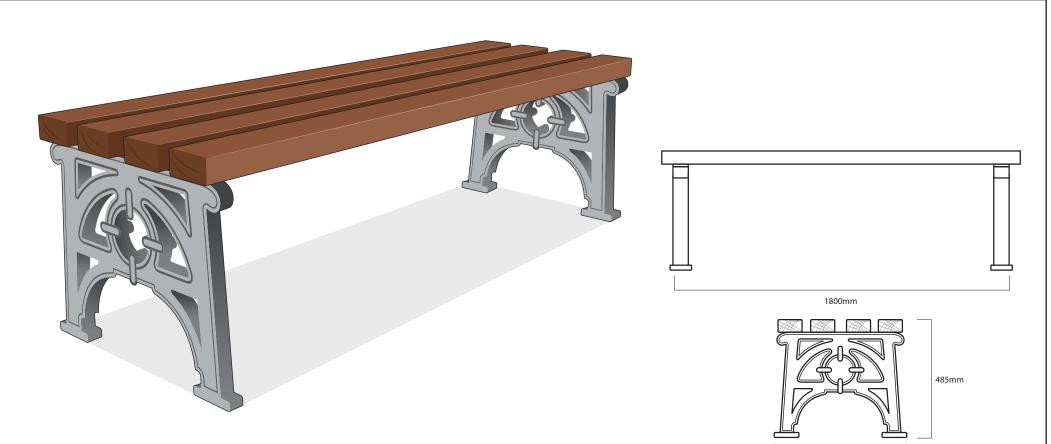

## Seating ASF 501s Cast Iron Bench

| Materials:              | Seat Legs - Cast Iron Grade 250 Timber Slats - Iroko Hardwood                                                        |  |
|-------------------------|----------------------------------------------------------------------------------------------------------------------|--|
| Finish:                 | Seat Legs - Painted in weathershield rust resistant gloss in most RAL Colours Timber Slats - Standard Length: 1800mm |  |
| <b>Optional Finish:</b> | Painted in black rust resistant gloss & oven baked Other RAL Colours available on request                            |  |
| Fixing:                 | Above ground fixing via resin anchor bolts                                                                           |  |
| Optional Extras:        | Increased/Reduced length or curved versions on request. Logos/Coats of Arms can be incorporated                      |  |
|                         |                                                                                                                      |  |