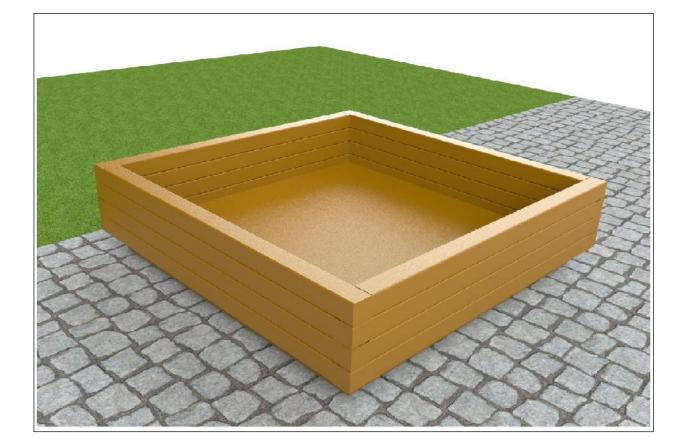

## **Planters** | ASF924RP Recycled Plastic Planter

| Material:   | Environmentally impeccable 100% recycled plastic                                                                                |
|-------------|---------------------------------------------------------------------------------------------------------------------------------|
| Dimensions: | As standard these planters are 1400mm x 1100mm x 470mm. Other sizes are available on request                                    |
| Colour      | Brown                                                                                                                           |
| Adaptations | ASF planters can be used in conjunction with other street furniture elements to form attractive seating areas and / or barriers |