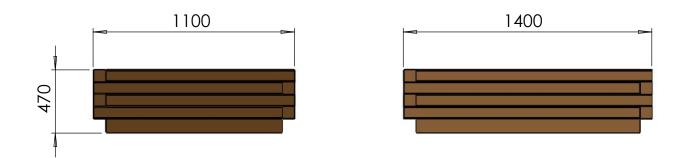

## **Planters** | ASF924RP Recycled Plastic Planter

| Material:   | Environmentally impeccable 100% recycled plastic                                                                                |
|-------------|---------------------------------------------------------------------------------------------------------------------------------|
| Dimensions: | As standard these planters are 1400mm x 1100mm x 470mm. Other sizes are available on request                                    |
| Colour      | Brown                                                                                                                           |
| Adaptations | ASF planters can be used in conjunction with other street furniture elements to form attractive seating areas and / or barriers |