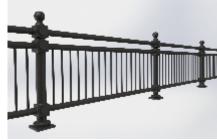

## Post & Rail | ASF Sandringham Post - Cast or Ductile Iron

**Materials** Standard Finish **Optional Finish Rail Options** 

**Post Options Extras** 

Available in either 100% recycled engineering grade 250 cast iron (as standard) or ductile iron Posts are supplied in zinc rich metal primer