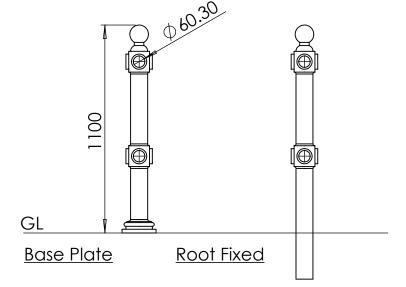

## architectural street furnishings

www.asfco.co.uk info@asfco.co.uk 01484 401414

Knee Rail Post

3 Rail Post

Post and Panel

Post and Panel With Top Rail

ASF Metal Shield Gloss in any standard RAL or BS colour

As standard rails are supplied in straight lengths at 6.4m or 7m.

Standard rail diameters as per drawing, other diameters available on request

Posts can be adapted to negotiate various site conditions such as gradients, steps, corners etc.