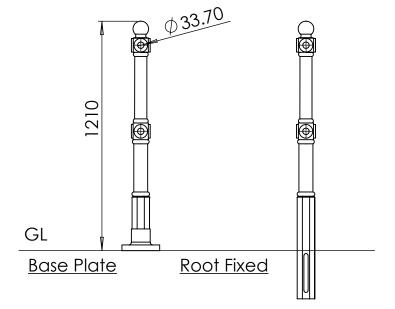

## Post & Rail | ASF Buckingham Post - Cast or Ductile Iron

**Materials** Standard Finish **Optional Finish Rail Options** 

**Post Options Extras** 

Available in either 100% recycled engineering grade 250 cast iron (as standard) or ductile iron Posts are supplied in zinc rich metal primer

ASF Metal Shield Gloss in any standard RAL or BS colour

As standard rails are supplied in straight lengths at 6.4m or 7m.

Standard rail diameters as per drawing, other diameters available on request

Posts can be adapted to negotiate various site conditions such as gradients, steps, corners etc.

Fixing bolts, lead wedges and gun applied sealant can be applied on request