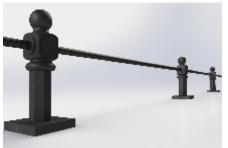

## Post & Rail | ASF Buckingham Post - Cast or Ductile Iron

**Materials** Standard Finish **Optional Finish Rail Options** 

**Post Options Extras** 

Available in either 100% recycled engineering grade 250 cast iron (as standard) or ductile iron Posts are supplied in zinc rich metal primer

ASF Metal Shield Gloss in any standard RAL or BS colour

As standard rails are supplied in straight lengths at 6.4m or 7m.

Standard rail diameters as per drawing, other diameters available on request

Posts can be adapted to negotiate various site conditions such as gradients, steps, corners etc.