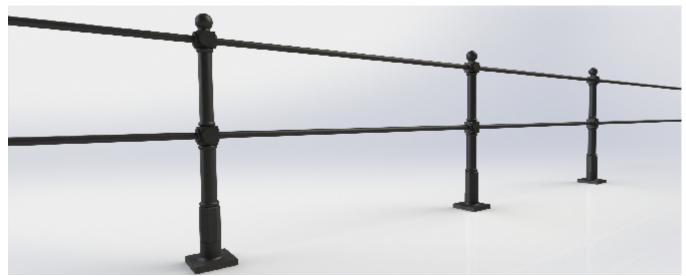

## Post & Rail | ASF Buckingham Post - Cast or Ductile Iron

**Materials** Standard Finish **Optional Finish Rail Options** 

**Post Options Extras** 

Available in either 100% recycled engineering grade 250 cast iron (as standard) or ductile iron Posts are supplied in zinc rich metal primer

ASF Metal Shield Gloss in any standard RAL or BS colour

As standard rails are supplied in straight lengths at 6.4m or 7m.

Standard rail diameters as per drawing, other diameters available on request

Posts can be adapted to negotiate various site conditions such as gradients, steps, corners etc.