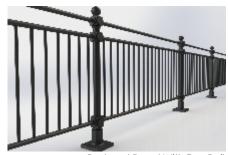

## architectural street furnishings

www.asfco.co.uk info@asfco.co.uk 01484 401414

3 Rail Post

Post and Panel

Post and Panel With Top Rail

## Post & Rail | ASF Buckingham Post - Cast or Ductile Iron

**Materials** Standard Finish **Optional Finish Rail Options** 

**Post Options Extras** 

Available in either 100% recycled engineering grade 250 cast iron (as standard) or ductile iron Posts are supplied in zinc rich metal primer