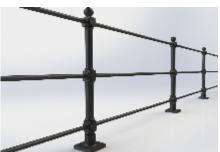

## Post & Rail | ASF Buckingham Post - Cast or Ductile Iron

**Materials** Standard Finish **Optional Finish Rail Options** 

**Post Options Extras** 

Available in either 100% recycled engineering grade 250 cast iron (as standard) or ductile iron Posts are supplied in zinc rich metal primer

ASF Metal Shield Gloss in any standard RAL or BS colour

As standard rails are supplied in straight lengths at 6.4m or 7m.

Standard rail diameters as per drawing, other diameters available on request

Posts can be adapted to negotiate various site conditions such as gradients, steps, corners etc.