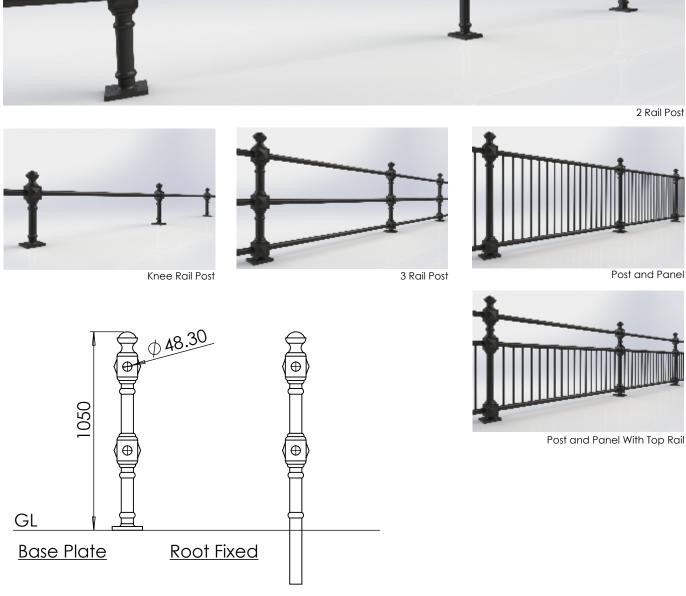

## Post & Rail | ASF Balmoral Post - Cast or Ductile Iron

Materials Standard Finish Optional Finish Rail Options

Post Options Extras Available in either 100% recycled engineering grade 250 cast iron (as standard) or ductile iron Posts are supplied in zinc rich metal primer ASF Metal Shield Gloss in any standard RAL or BS colour As standard rails are supplied in straight lengths at 6.4m or 7m. Standard rail diameters as per drawing, other diameters available on request Posts can be adapted to negotiate various site conditions such as gradients, steps, corners etc. Fixing bolts, lead wedges and gun applied sealant can be applied on request