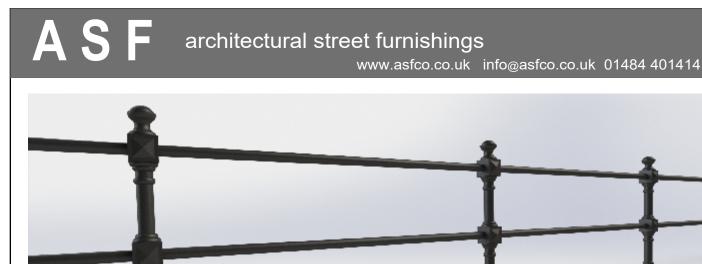

## Post & Rail | ASF Balmoral Post - Cast or Ductile Iron

Materials Standard Finish Optional Finish Rail Options

Post Options Extras Available in either 100% recycled engineering grade 250 cast iron (as standard) or ductile iron Posts are supplied in zinc rich metal primer ASF Metal Shield Gloss in any standard RAL or BS colour As standard rails are supplied in straight lengths at 6.4m or 7m. Standard rail diameters as per drawing, other diameters available on request Posts can be adapted to negotiate various site conditions such as gradients, steps, corners etc. Fixing bolts, lead wedges and gun applied sealant can be applied on request