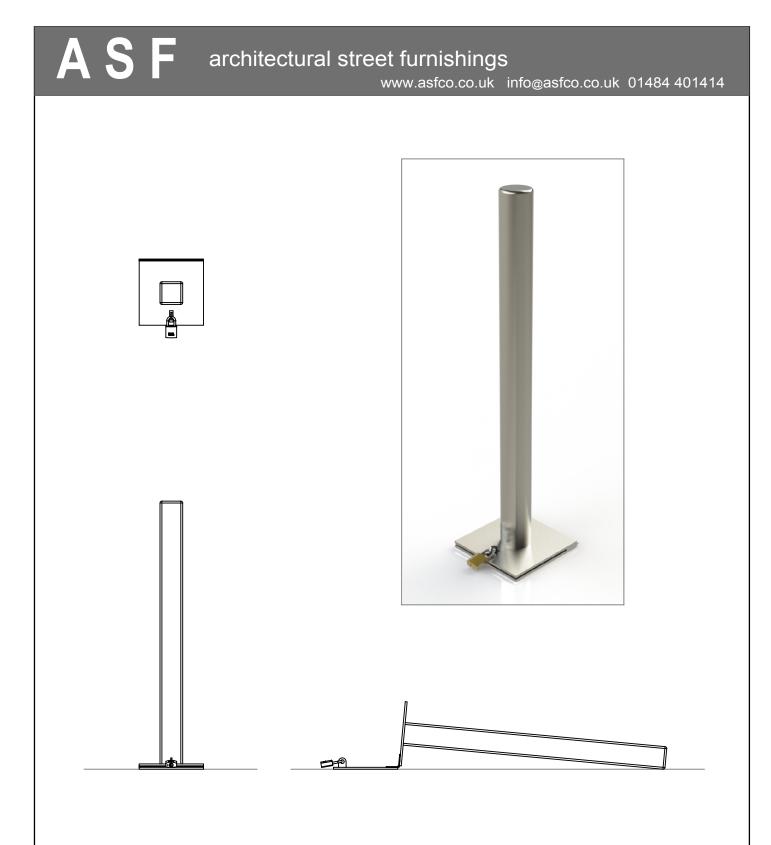

## Bollards ASF Round Folding Bollard

Materials Finish

Height

Diameter

**Optional Extras** 

Form temporary/Semi - permanent barriers

Can be manufactured in either mild steel or stainless steel – both from recycled sources

As standard mild steel folding bollards are finished galvanised and stainless steel folding bollards satin brush polished. Polyester Powder coating is also available

As standard the ASF folding bollard is 1000mm high, but can be manufactured to any height 60mm, 76mm, 89mm, 101mm and 114mm diameter available. Other sizes available on request

Rubber floor stoppers can be added to protect bollard when folded onto the ground

Reflective Bands are available logo's, signage and coats of arms can be added via laser cut vinyls or in some cases etching and enamelling.