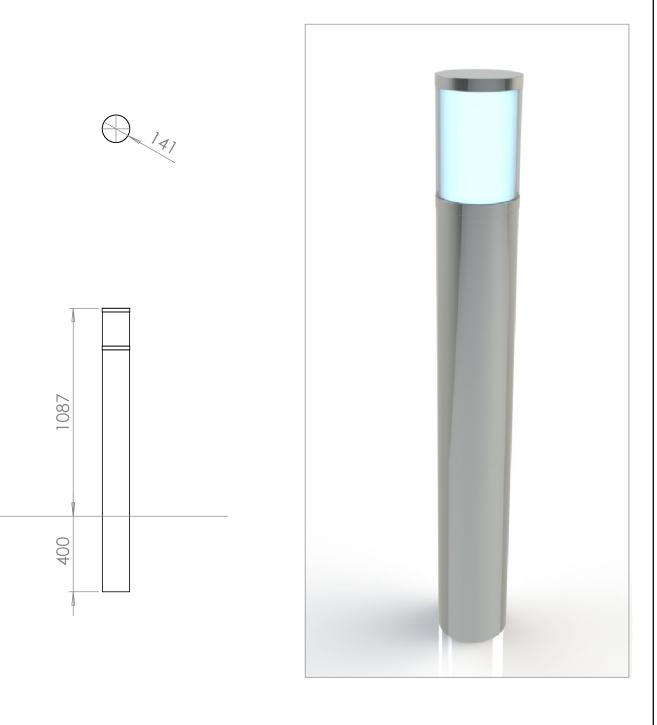

## Bollards Illuminated Stainless Steel Bollard SSL1 - Flat Top

Standard Tube Material Dimensions: Lens Details: Standard Lamp Details: Control Gear: Optional Adaptations:

Marine Grade 316 Stainless Steel. 3.4mm wall thickness. 141mm diameter. Satin Brushed Polish Finish

1400mm overall length, giving either 1000mm or 1100mm above ground height

140mm diameter x 3mm bead blasted polycarbonate.

Compact Fluorescent or LED

High frequency electronic- approx 40kHz. Wattage: 27watts. Power Factor: 0.97. Running Current: 0.12A.